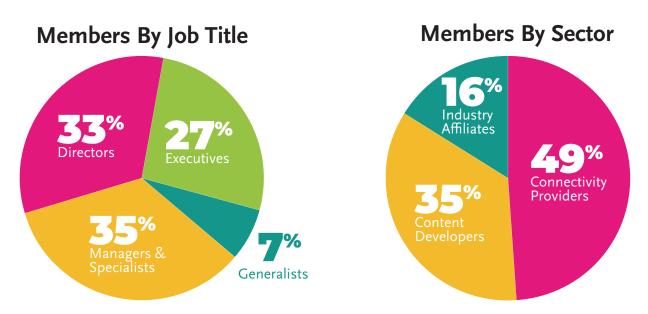

**AMC NETWORKS** 

worksome

WOW!

Reach A Targeted Audience

Our 4,800 members include all levels of human resources, from CHROs to HR generalists. Together, they are elevating the employee experience and shaping the future of work. **95%** Decision Makers & Influencers

# Targeted Audience

- 4,800 human resources professionals.
- 50+ companies across the technology, media and entertainment industry.
- 95% of our C2HR CON attendees and 55% of our members are managers, directors and executives who make or influence key buying decisions for their organizations.